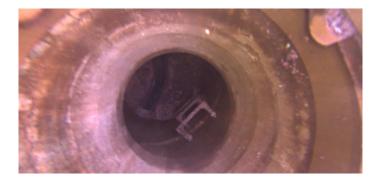

Wednesday, May 3, 2023

|                  | Position | Code | Observation         | Video (sec) | Grade |
|------------------|----------|------|---------------------|-------------|-------|
| M-1004-01        | 10       |      |                     |             |       |
|                  | 0        | MGP  | General Photo       | 10          | NA    |
| - 11             | 1.4      | MGO  | General Observation | 26          | NA    |
| - 11             | 6.4      | MGO  | General Observation | 49          | NA    |
| Camera Direction |          |      |                     |             |       |

Code:

Description:

| 5: (6:)           |           |
|-------------------|-----------|
| Distance (ft):    | .0        |
| Structural Grade: | 0         |
| O&M Grade:        | 0         |
| Clock Start/From: |           |
| Clock To:         |           |
| 1st Value:        |           |
| 2nd Value:        |           |
| Value Percent:    |           |
| Step:             | NO        |
| Remarks:          | ACCESS MH |