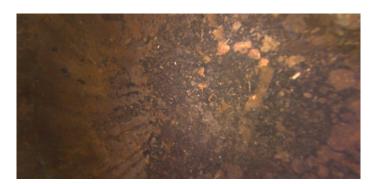

Remarks: **UNDERSIDE OF FRAME** 

Code: DSF

Description: **Deposits Settled Fine** 

Distance (ft): 5.3 Structural Grade: 0 O&M Grade: 2 Clock Start/From: 12 Clock To: 12 1st Value:

2nd Value: Value Percent: