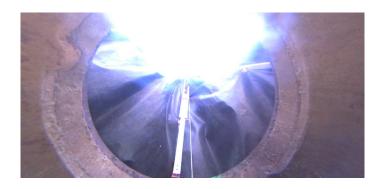

MGP

Wednesday, May 3, 2023

Code: MGO

Description: General Observation

Distance (ft): 1.6
Structural Grade: 0
O&M Grade: 0

Clock Start/From:

Clock To: 1st Value: 2nd Value: Value Percent:

Step: NO

Remarks: UNDERSIDE OF FRAME

Code: MGO

Description: General Observation

Distance (ft): 7.0
Structural Grade: 0
O&M Grade: 0
Clock Start/From:

Clock To: 1st Value: 2nd Value:

Value Percent:

Step: NO

Remarks: END SURVEY