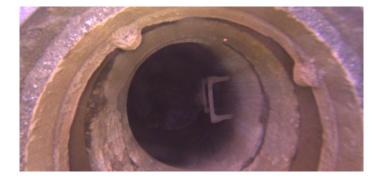

Code:

| Description:      | General Photo |
|-------------------|---------------|
| Distance (ft):    | .0            |
| Structural Grade: | 0             |
| O&M Grade:        | 0             |
| Clock Start/From: |               |
| Clock To:         |               |
| 1st Value:        |               |
| 2nd Value:        |               |
| Value Percent:    |               |
| Step:             | NO            |
| Remarks:          | ACCESS MH     |
|                   |               |