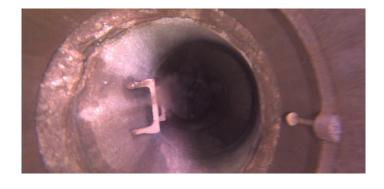

Code: MGO

Description: General Observation

Distance (ft): .0
Structural Grade: 0
O&M Grade: 0
Clock Start/From:
Clock To:
1st Value:
2nd Value:
Value Percent:

Step: NO

Remarks: ACCESS MH

Code: DAE

Description: Deposits Attached Encrustation

Distance (ft): .0
Structural Grade: 0
O&M Grade: 2
Clock Start/From: 8
Clock To: 12

1st Value: 2nd Value:

Value Percent: 5.000 Step: NO

Remarks:

Code: MGO

Description: General Observation

Distance (ft): 1.6
Structural Grade: 0
O&M Grade: 0
Clock Start/From:
Clock To: