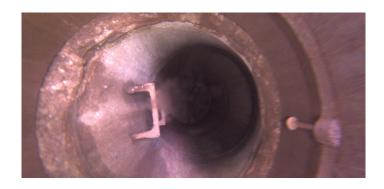

Distance (ft): .0
Structural Grade: 0
O&M Grade: 2
Clock Start/From: 8
Clock To: 12

1st Value: 2nd Value:

Value Percent: 5.000 Step: NO

Remarks:

Code: MGO

Description: General Observation

Distance (ft): 1.6
Structural Grade: 0
O&M Grade: 0
Clock Start/From:
Clock To:

1st Value: 2nd Value: Value Percent:

Step: NO

Remarks: UNDERSIDE OF FRAME

Code: **DSF** 

Description: Deposits Settled Fine

Distance (ft): 7.1
Structural Grade: 0
O&M Grade: 2
Clock Start/From: 12
Clock To: 12
1st Value: