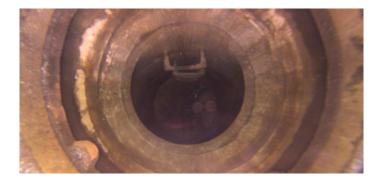

Structural Quick: 0.00 Overall Quick:

Wednesday, May 3, 2023

1

|                  | Position | Code | Observation         | Video (sec) | Grade |
|------------------|----------|------|---------------------|-------------|-------|
| M-1004-0         | 18       |      |                     |             |       |
|                  | 0        | MGO  | General Observation | 10          | NA    |
| - 11             | 2.1      | MGO  | General Observation | 27          | NA    |
| - 11             | 8.0      | MGO  | General Observation | 53          | NA    |
| Camera Direction |          |      |                     |             |       |

Description: General Observation

MGO

Distance (ft): .0
Structural Grade: 0
O&M Grade: 0
Clock Start/From:
Clock To:
1st Value:
2nd Value:
Value Percent:
Step: NO

Code:

Remarks: ACCESS MH

Code: MGO

Description: General Observation