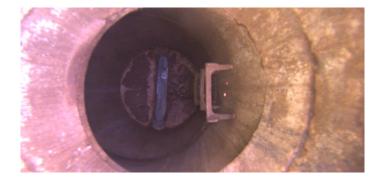

| Description:      | General Photo |
|-------------------|---------------|
| Distance (ft):    | .0            |
| Structural Grade: | 0             |
| O&M Grade:        | 0             |
| Clock Start/From: |               |
| Clock To:         |               |
| 1st Value:        |               |
| 2nd Value:        |               |
| Value Percent:    |               |
| Step:             | NO            |
| Remarks:          | ACCESS MH     |
|                   |               |