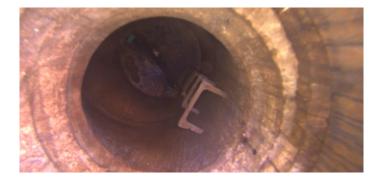

Code:

| Description:      | General Photo |
|-------------------|---------------|
| Distance (ft):    | .0            |
| Structural Grade: | 0             |
| O&M Grade:        | 0             |
| Clock Start/From: |               |
| Clock To:         |               |
| 1st Value:        |               |
| 2nd Value:        |               |
| Value Percent:    |               |
| Step:             | NO            |
| Remarks:          | ACCESS MH     |
|                   |               |