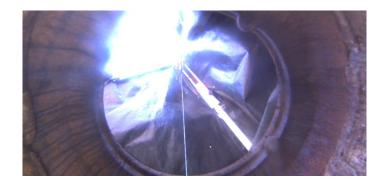

MGP

Wednesday, May 3, 2023

Code: MGO

Description: General Observation

Distance (ft): 1.6
Structural Grade: 0

O&M Grade: 0

Clock Start/From:

Clock To: 1st Value: 2nd Value: Value Percent:

Step: NO

Remarks: UNDERSIDE OF FRAME

Code: MGO

Description: General Observation

Distance (ft): 6.8
Structural Grade: 0

O&M Grade: 0

Clock Start/From:

Clock To: 1st Value: 2nd Value: Value Percent: