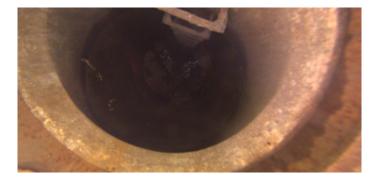

Code:

| Description:      | General Photo |
|-------------------|---------------|
| Distance (ft):    | .0            |
| Structural Grade: | 0             |
| O&M Grade:        | 0             |
| Clock Start/From: |               |
| Clock To:         |               |
| 1st Value:        |               |
| 2nd Value:        |               |
| Value Percent:    |               |
| Step:             | NO            |
| Remarks:          | ACCESS MH     |
|                   |               |