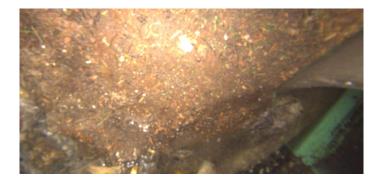

Remarks: END SURVEY

Code: MGO

Description: General Observation

Distance (ft): 8.4
Structural Grade: 0

O&M Grade: 0

Clock Start/From:

Clock To: 1st Value: 2nd Value: Value Percent:

Step: NO

Remarks: END SURVEY