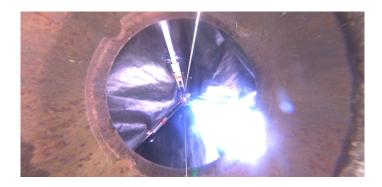

MGP

Wednesday, May 3, 2023

Code: MGP

Description: General Photo

Distance (ft): 1.5
Structural Grade: 0
O&M Grade: 0

Clock Start/From:

Clock To: 1st Value: 2nd Value: Value Percent:

Step: NO

Remarks: END SURVEY

Code: MGO

Description: General Observation

Distance (ft): 8.4
Structural Grade: 0

O&M Grade: 0

Clock Start/From:

Clock To: 1st Value: 2nd Value: Value Percent:

Step: NO