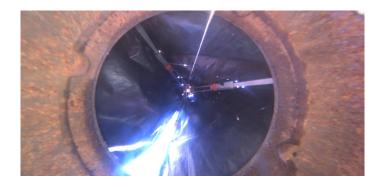

Code:

Code: MGO

Description: General Observation

Distance (ft): 1.1
Structural Grade: 0
O&M Grade: 0

Clock Start/From:

Clock To: 1st Value: 2nd Value: Value Percent:

Step: NO

Remarks: UNDERSIDE OF FRAME