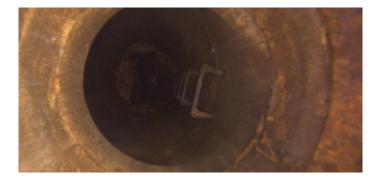

| Description:      | <b>General Photo</b> |  |
|-------------------|----------------------|--|
|                   |                      |  |
| Distance (ft):    | .0                   |  |
| Structural Grade: | 0                    |  |
| O&M Grade:        | 0                    |  |
| Clock Start/From: |                      |  |
| Clock To:         |                      |  |
| 1st Value:        |                      |  |
| 2nd Value:        |                      |  |
| Value Percent:    |                      |  |
| Step:             | NO                   |  |
| Remarks:          | ACCESS MH            |  |