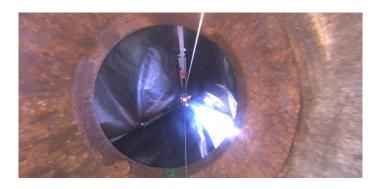

MGP

Wednesday, May 3, 2023 2

Code:

Code: MGO

Description: General Observation

Distance (ft): 1.5
Structural Grade: 0
O&M Grade: 0

Clock Start/From:

Clock To: 1st Value: 2nd Value: Value Percent:

Step: NO

Remarks: UNDERSIDE OF FRAME

Code: MGO

Description: General Observation

Distance (ft): 9.3
Structural Grade: 0
O&M Grade: 0

Clock Start/From:

Clock To: 1st Value: 2nd Value: Value Percent:

Step: NO