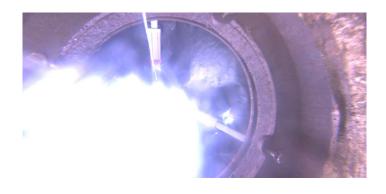

Code: MGO

Description: General Observation

Distance (ft): 1.7
Structural Grade: 0
O&M Grade: 0

Clock Start/From:

Clock To: 1st Value: 2nd Value: Value Percent:

Step: NO

Remarks: UNDERSIDE OF FRAME

Code: MGO