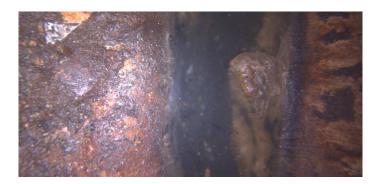

Description: General Observation

Distance (ft): 8.7
Structural Grade: 0
O&M Grade: 0
Clock Start/From:

Clock To: 1st Value: 2nd Value: Value Percent:

Step: NO

Remarks: END SURVEY