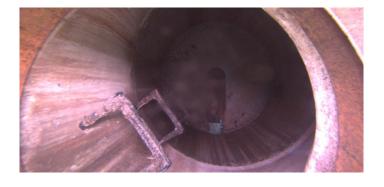

Code: MGO

Description: General Observation

Distance (ft): .0
Structural Grade: 0
O&M Grade: 0
Clock Start/From:
Clock To:
1st Value:
2nd Value:
Value Percent:

Step: NO

Remarks: ACCESS MH

Code: IS

Description: Infil Stain