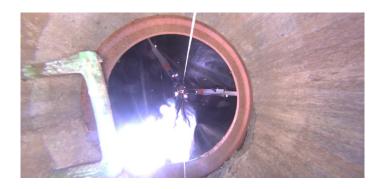

Code: MGO

Description: General Observation

Distance (ft): 1.6
Structural Grade: 0
O&M Grade: 0

Clock Start/From:

Clock To: 1st Value: 2nd Value: Value Percent:

Step: NO

Remarks: UNDERSIDE OF FRAME

Code: MGO