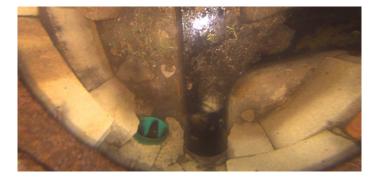

MGO

**General Observation** 

Step: NO
Remarks: access mh

Value Percent:

Code: **DB** 

Description: Displaced Brick

Distance (ft): .4
Structural Grade: 3
O&M Grade: 0
Clock Start/From: 12
Clock To: 12
1st Value: