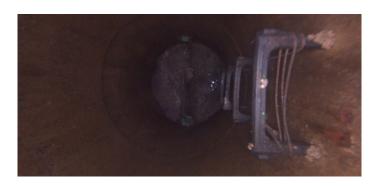

Code: OBZ

Description: Obstacle Other

Distance (ft): 6.5
Structural Grade: 0
O&M Grade: 2
Clock Start/From: 2
Clock To: 4
1st Value:

Value Percent: 5.000
Step: YES
Remarks: Rope

Code: DAZ

Description: Deposits Attached Other