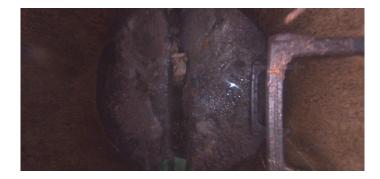

Distance (ft): 10.5
Structural Grade: 0
O&M Grade: 2
Clock Start/From: 12
Clock To: 12

1st Value: 2nd Value:

Value Percent: 10.000 Step: NO

Remarks: Mixed materials

Wednesday, May 3, 2023 3

Code: OBZ

Description: Obstacle Other

Distance (ft): 10.5
Structural Grade: 0
O&M Grade: 2
Clock Start/From: 2
Clock To: 4
1st Value:

2nd Value:

Value Percent: 5.000
Step: NO
Remarks: Rope

Code: MGO

Description: General Observation

Distance (ft): 10.8
Structural Grade: 0