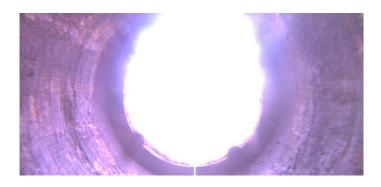

Code: MGP Description: **General Photo** Distance (ft): 2.4 Structural Grade: 0 0 O&M Grade: Clock Start/From: Clock To: 1st Value: 2nd Value: Value Percent: Step: NO Remarks:

Code:

| Description:      | Deposits Attached Other |  |
|-------------------|-------------------------|--|
|                   |                         |  |
| Distance (ft):    | 9.6                     |  |
| Structural Grade: | 0                       |  |
| O&M Grade:        | 2                       |  |
| Clock Start/From: | 12                      |  |
| Clock To:         | 12                      |  |
| 1st Value:        |                         |  |
| 2nd Value:        |                         |  |
| Value Percent:    | 5.000                   |  |
| Step:             | NO                      |  |
| Remarks:          | Mixed materials         |  |