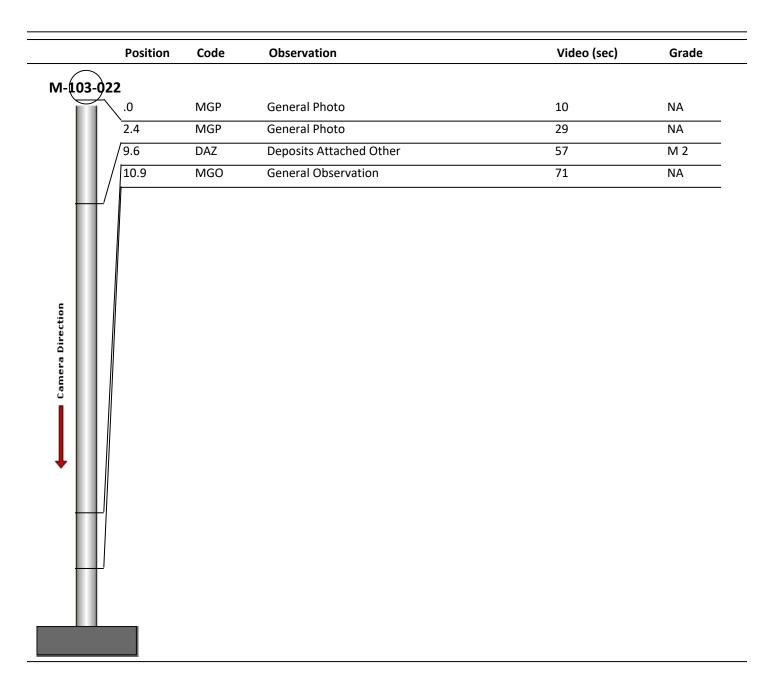

| Code:             | MGP           |
|-------------------|---------------|
| Description:      | General Photo |
|                   |               |
|                   |               |
| Distance (ft):    | .0            |
| Structural Grade: | 0             |
| O&M Grade:        | 0             |
| Clock Start/From: |               |
| Clock To:         |               |
| 1st Value:        |               |
| 2nd Value:        |               |
| Value Percent:    |               |
| Step:             | NO            |
| Remarks:          |               |