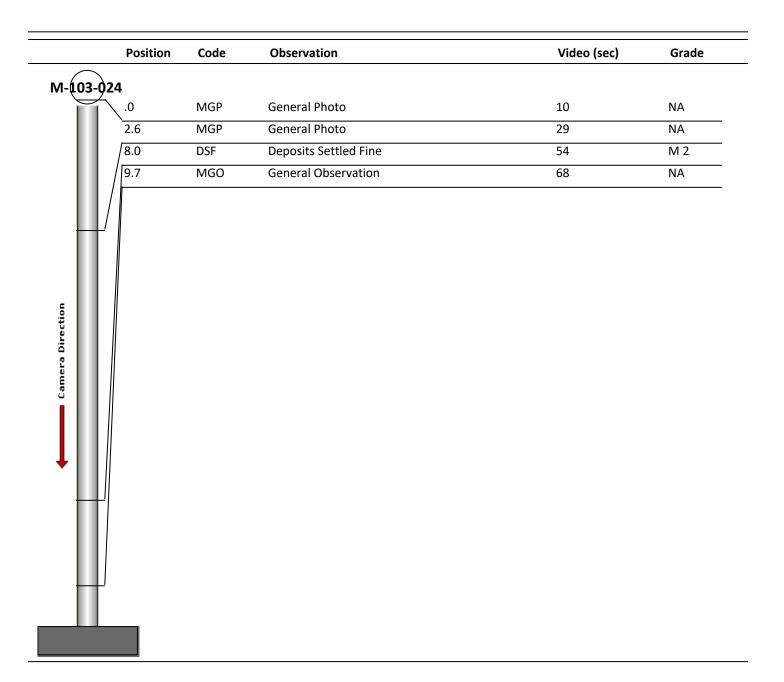

| Code:             | MGP           |
|-------------------|---------------|
| Description:      | General Photo |
|                   |               |
|                   |               |
| Distance (ft):    | .0            |
| Structural Grade: | 0             |
| O&M Grade:        | 0             |
| Clock Start/From: |               |
| Clock To:         |               |
| 1st Value:        |               |
| 2nd Value:        |               |
| Value Percent:    |               |
| Step:             | NO            |
| Remarks:          |               |