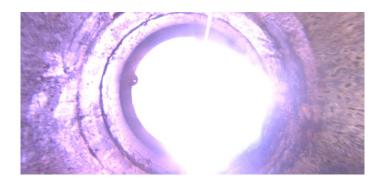

| Code:             | MGO                 |
|-------------------|---------------------|
| Description:      | General Observation |
|                   |                     |
| Distance (ft):    | 9.7                 |
| Structural Grade: | 0                   |
| O&M Grade:        | 0                   |
| Clock Start/From: |                     |
| Clock To:         |                     |
| 1st Value:        |                     |
| 2nd Value:        |                     |
| Value Percent:    |                     |
| Step:             | NO                  |
| Remarks:          | Ins. Comp.          |