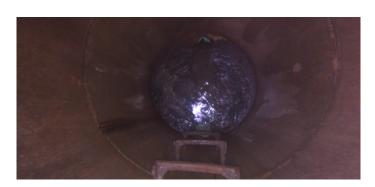

Code: IS

Description: Infil Stain

Distance (ft): 3.3
Structural Grade: 0
O&M Grade: 0
Clock Start/From: 8
Clock To:

1st Value: 2nd Value: Value Percent:

Step: NO

Remarks:

Code: DAZ

Description: Deposits Attached Other