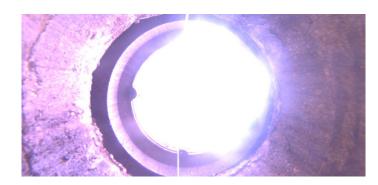

MGP

Wednesday, May 3, 2023

Code: MGP

Description: General Photo

Distance (ft): 2.5
Structural Grade: 0
O&M Grade: 0
Clock Start/From:

Clock To: 1st Value: 2nd Value: Value Percent:

Step: NO

Remarks: