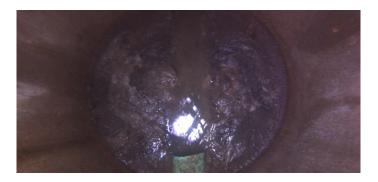

Code: IS

Description: Infil Stain

Distance (ft): 3.3
Structural Grade: 0
O&M Grade: 0
Clock Start/From: 8
Clock To:

1st Value: 2nd Value: Value Percent:

Step: NO

Remarks:

Code: DAZ

Description: Deposits Attached Other

Distance (ft): 5.9
Structural Grade: 0
O&M Grade: 2
Clock Start/From: 12
Clock To: 12

1st Value: 2nd Value:

Value Percent: 10.000 Step: NO

Remarks: Mixed materials

Wednesday, May 3, 2023 3