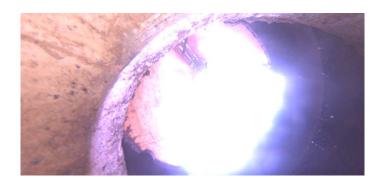

Wednesday, May 3, 2023

| Position         | Code | Observation      | Video (sec) | Grade |
|------------------|------|------------------|-------------|-------|
| M-103-101        |      |                  |             |       |
| .0               | MGP  | General Photo    | 10          | NA    |
| 1.7              | MGP  | General Photo    | 27          | NA    |
| 1.8              | OBZ  | Obstacle Other   | 41          | M 5   |
| 3.7              | MSA  | Abandoned Survey | 56          | NA    |
| Camera Direction |      |                  |             |       |

Code: MSA

Description: Abandoned Survey

Distance (ft): 3.7
Structural Grade: 0
O&M Grade: 0
Clock Start/From:
Clock To:

1st Value: 2nd Value: Value Percent:

Step: NO
Remarks: Debris

Wednesday, May 3, 2023 3