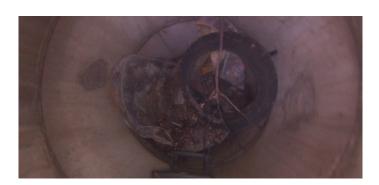

Wednesday, May 3, 2023

| Position         | Code | Observation      | Video (sec) | Grade |
|------------------|------|------------------|-------------|-------|
| M-103-101        |      |                  |             |       |
| .0               | MGP  | General Photo    | 10          | NA    |
| 1.7              | MGP  | General Photo    | 27          | NA    |
| 1.8              | OBZ  | Obstacle Other   | 41          | M 5   |
| 3.7              | MSA  | Abandoned Survey | 56          | NA    |
| Camera Direction |      |                  |             |       |

MGP

Wednesday, May 3, 2023

Code: MGP

Description: General Photo

Distance (ft): 1.7
Structural Grade: 0

O&M Grade: 0

Clock Start/From:

Clock To: 1st Value: 2nd Value: Value Percent: