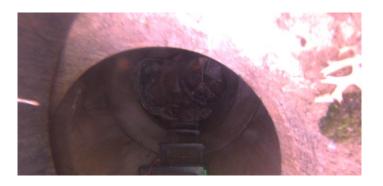

Wednesday, May 3, 2023

| Position         | Code | Observation      | Video (sec) | Grade |
|------------------|------|------------------|-------------|-------|
| M-103-101        |      |                  |             |       |
| .0               | MGP  | General Photo    | 10          | NA    |
| 1.7              | MGP  | General Photo    | 27          | NA    |
| 1.8              | OBZ  | Obstacle Other   | 41          | M 5   |
| 3.7              | MSA  | Abandoned Survey | 56          | NA    |
| Camera Direction |      |                  |             |       |

Step: NO

Remarks:

2nd Value:

Code: OBZ

Description: Obstacle Other

Distance (ft): 1.8
Structural Grade: 0
O&M Grade: 5
Clock Start/From: 12
Clock To: 12
1st Value:

Value Percent: **35.000** Step: **NO** 

Remarks: Mixed materials