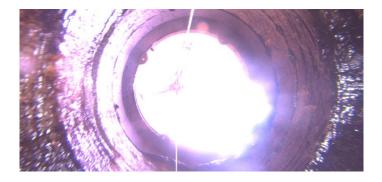

| Code:<br>Description:                                                                                                             | DSF<br>Deposits Settled Fine              |
|-----------------------------------------------------------------------------------------------------------------------------------|-------------------------------------------|
| Distance (ft):<br>Structural Grade:<br>O&M Grade:<br>Clock Start/From:<br>Clock To:<br>1st Value:<br>2nd Value:<br>Value Percent: | 14.9<br>0<br>2<br>12<br>12<br>5.000<br>NO |
| Step:<br>Remarks:                                                                                                                 | NO                                        |