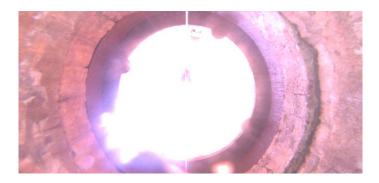

| Code:             | DSF                          |
|-------------------|------------------------------|
| Description:      | <b>Deposits Settled Fine</b> |
|                   |                              |
| Distance (ft):    | 4.6                          |
| Structural Grade: | 0                            |
| O&M Grade:        | 2                            |
| Clock Start/From: | 12                           |
| Clock To:         | 12                           |
| 1st Value:        |                              |
| 2nd Value:        |                              |
| Value Percent:    | 10.000                       |
| Step:             | NO                           |
| Remarks:          |                              |
|                   |                              |