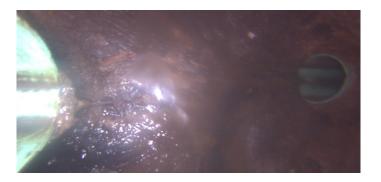

Distance (ft): 8.1
Structural Grade: 0

O&M Grade: 0

Clock Start/From: 8

Clock To:

1st Value: 2nd Value: Value Percent:

Step: YES

Remarks:

Code: MGO

Description: General Observation

Distance (ft): 9.5
Structural Grade: 0
O&M Grade: 0
Clock Start/From:

Clock To: 1st Value: 2nd Value: Value Percent:

Step: NO

Remarks: Ins. Comp.

Wednesday, May 3, 2023 3