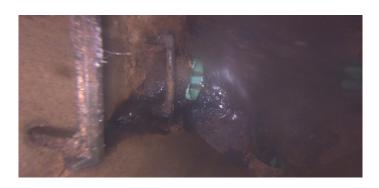

Code: MGP

Description: General Photo

Distance (ft): 2.0
Structural Grade: 0
O&M Grade: 0
Clock Start/From:

Clock To: 1st Value: 2nd Value: Value Percent:

Step: NO

Remarks:

Code: IS

Description: Infil Stain

Distance (ft): 8.1
Structural Grade: 0

O&M Grade: 0

Clock Start/From: 8

Clock To:

1st Value: 2nd Value: Value Percent:

Step: YES

Remarks:

Code: MGO