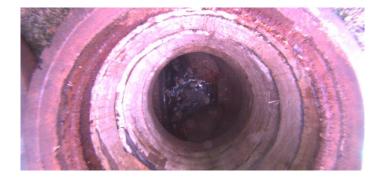

| Description:      | <b>General Photo</b> |  |
|-------------------|----------------------|--|
|                   |                      |  |
| Distance (ft):    | .0                   |  |
| Structural Grade: | 0                    |  |
| O&M Grade:        | 0                    |  |
| Clock Start/From: |                      |  |
| Clock To:         |                      |  |
| 1st Value:        |                      |  |
| 2nd Value:        |                      |  |
| Value Percent:    |                      |  |
| Step:             | NO                   |  |
| Remarks:          |                      |  |