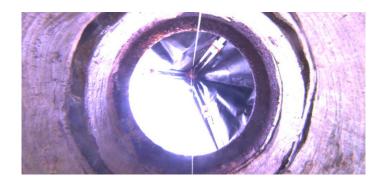

MGP

Wednesday, May 3, 2023

Code:

Code: MGP

Description: General Photo

Distance (ft): 3.1
Structural Grade: 0
O&M Grade: 0

Clock Start/From:

Clock To: 1st Value: 2nd Value: Value Percent:

Step: NO

Remarks:

Code: MGO

Description: General Observation

Distance (ft): 4.1
Structural Grade: 0
O&M Grade: 0

Clock Start/From:

Clock To: 1st Value: 2nd Value: Value Percent:

Step: NO