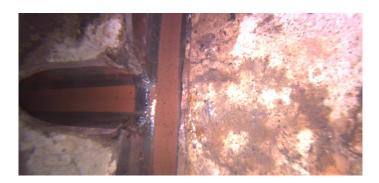

Wednesday, May 3, 2023

| Position         | Code | Observation         | Video (sec) | Grade |
|------------------|------|---------------------|-------------|-------|
| <b>Л-108-010</b> |      |                     |             |       |
| .0               | MGP  | General Photo       | 10          | NA    |
| 2.7              | MGP  | General Photo       | 29          | NA    |
| 3.8              | MGO  | General Observation | 45          | NA    |
| Camera Direction |      |                     |             |       |

Remarks:

Code: MGO

Description: General Observation

Distance (ft): 3.8
Structural Grade: 0
O&M Grade: 0
Clock Start/From:
Clock To:

1st Value: 2nd Value: Value Percent:

Step: NO

Remarks: Ins. Comp.

Wednesday, May 3, 2023