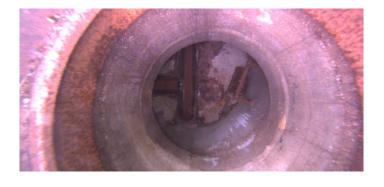

Wednesday, May 3, 2023

| Position         | Code | Observation         | Video (sec) | Grade |
|------------------|------|---------------------|-------------|-------|
| <b>Л-108-010</b> |      |                     |             |       |
| .0               | MGP  | General Photo       | 10          | NA    |
| 2.7              | MGP  | General Photo       | 29          | NA    |
| 3.8              | MGO  | General Observation | 45          | NA    |
| Camera Direction |      |                     |             |       |

Code:

| Description:      | General Photo |
|-------------------|---------------|
| Distance (ft):    | .0            |
| Structural Grade: | 0             |
| O&M Grade:        | 0             |
| Clock Start/From: |               |
| Clock To:         |               |
| 1st Value:        |               |
| 2nd Value:        |               |
| Value Percent:    |               |
| Step:             | NO            |
| Remarks:          |               |