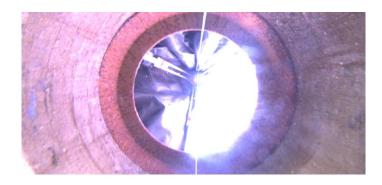

Wednesday, May 3, 2023

| Position         | Code | Observation         | Video (sec) | Grade |
|------------------|------|---------------------|-------------|-------|
| <b>Л-108-010</b> |      |                     |             |       |
| .0               | MGP  | General Photo       | 10          | NA    |
| 2.7              | MGP  | General Photo       | 29          | NA    |
| 3.8              | MGO  | General Observation | 45          | NA    |
| Camera Direction |      |                     |             |       |

MGP

Wednesday, May 3, 2023

Code: MGP

Description: General Photo

Distance (ft): 2.7
Structural Grade: 0
O&M Grade: 0

Clock Start/From:

Clock To: 1st Value: 2nd Value: Value Percent:

Step: NO