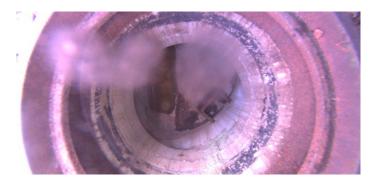

Code: Description:

MGP

**General Photo** 

Distance (ft): 2.0 Structural Grade: 0 O&M Grade: 0 Clock Start/From: 0 Clock To: 1 1st Value: 2 2nd Value: Value Percent: 5 Step: NO Remarks: NO

| Code:             | MGO                        |  |  |
|-------------------|----------------------------|--|--|
| Description:      | <b>General Observation</b> |  |  |
|                   |                            |  |  |
|                   |                            |  |  |
| Distance (ft):    | 2.9                        |  |  |
| Structural Grade: | 0                          |  |  |
| O&M Grade:        | 0                          |  |  |
| Clock Start/From: |                            |  |  |
| Clock To:         |                            |  |  |
| 1st Value:        |                            |  |  |
| 2nd Value:        |                            |  |  |
| Value Percent:    |                            |  |  |
| Step:             | NO                         |  |  |
| Remarks:          | Ins. Comp.                 |  |  |