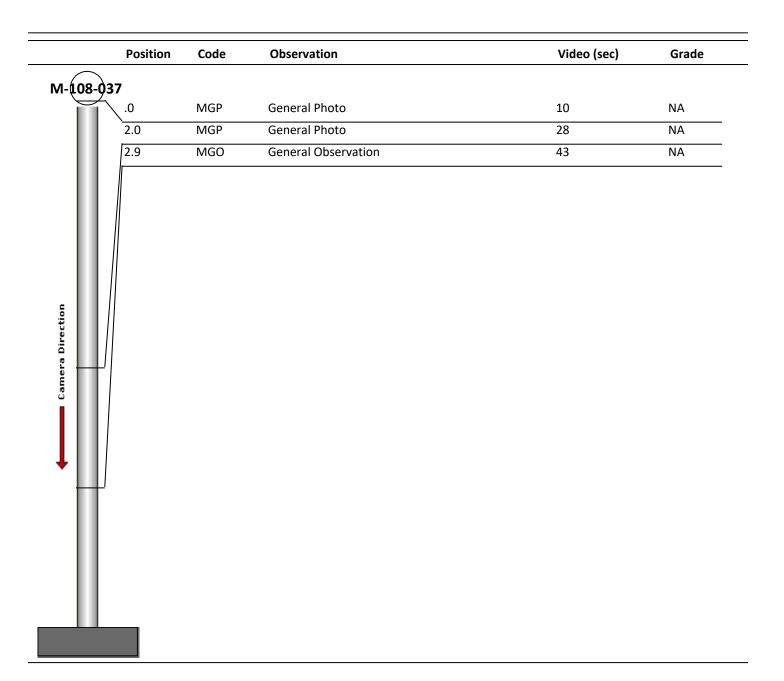

| Code:<br>Description: | MGP<br>General Photo |
|-----------------------|----------------------|
| Distance (ft):        | .0                   |
| Structural Grade:     | 0                    |
| O&M Grade:            | 0                    |
| Clock Start/From:     |                      |
| Clock To:             |                      |
| 1st Value:            |                      |
| 2nd Value:            |                      |
| Value Percent:        |                      |
| Step:                 | NO                   |
| Remarks:              |                      |