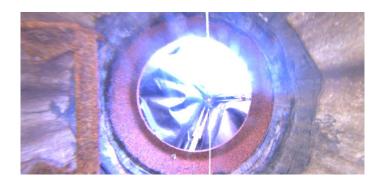

Description: General Photo

Distance (ft): 2.4
Structural Grade: 0
O&M Grade: 0

Clock Start/From:

Clock To: 1st Value: 2nd Value: Value Percent:

Step: NO

Remarks:

Code: MGO

Description: General Observation