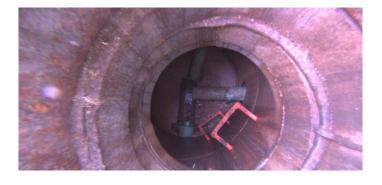

Wednesday, May 3, 2023 1

| Position         | Code | Observation         | Video (sec) | Grade |
|------------------|------|---------------------|-------------|-------|
| <b>л-108-050</b> |      |                     |             |       |
| .0               | MGP  | General Photo       | 10          | NA    |
| 2.8              | MGP  | General Photo       | 30          | NA    |
| 4.1              | MGO  | General Observation | 46          | NA    |
| Camera Direction |      |                     |             |       |

| Description:      | <b>General Photo</b> |  |
|-------------------|----------------------|--|
|                   |                      |  |
| Distance (ft):    | .0                   |  |
| Structural Grade: | 0                    |  |
| O&M Grade:        | 0                    |  |
| Clock Start/From: |                      |  |
| Clock To:         |                      |  |
| 1st Value:        |                      |  |
| 2nd Value:        |                      |  |
| Value Percent:    |                      |  |
| Step:             | NO                   |  |
| Remarks:          |                      |  |