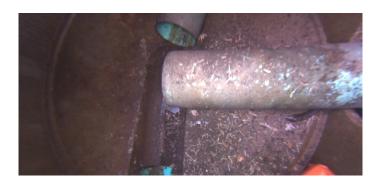

Wednesday, May 3, 2023 1

| Position         | Code | Observation         | Video (sec) | Grade |
|------------------|------|---------------------|-------------|-------|
| <b>л-108-050</b> |      |                     |             |       |
| .0               | MGP  | General Photo       | 10          | NA    |
| 2.8              | MGP  | General Photo       | 30          | NA    |
| 4.1              | MGO  | General Observation | 46          | NA    |
| Camera Direction |      |                     |             |       |

Step: NO

Remarks:

Code: MGO

Description: **General Observation** 

Distance (ft): 4.1 Structural Grade: 0 0 O&M Grade: Clock Start/From:

Clock To: 1st Value: 2nd Value: Value Percent:

Step: NO

Remarks: Ins. Comp.