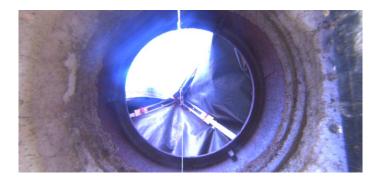

Code: MGP Description: **General Photo** Distance (ft): 2.4 Structural Grade: 0 O&M Grade: 0 Clock Start/From: Clock To: 1st Value: 2nd Value: Value Percent: Step: NO Remarks:

| Code:             | DSF                          |
|-------------------|------------------------------|
| Description:      | <b>Deposits Settled Fine</b> |
|                   |                              |
|                   |                              |
| Distance (ft):    | 8.7                          |
| Structural Grade: | 0                            |
| O&M Grade:        | 2                            |
| Clock Start/From: | 12                           |
| Clock To:         | 12                           |
| 1st Value:        |                              |
| 2nd Value:        |                              |
| Value Percent:    | 10.000                       |
| Step:             | NO                           |
| Remarks:          |                              |
|                   |                              |