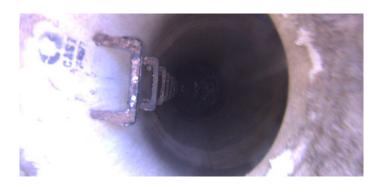

Code: MGP Description: **General Photo** Distance (ft): 2.4 Structural Grade: 0 O&M Grade: 0 Clock Start/From: Clock To: 1st Value: 2nd Value: Value Percent: Step: NO Remarks:

| Code:             | DSF                          |
|-------------------|------------------------------|
| Description:      | <b>Deposits Settled Fine</b> |
|                   |                              |
|                   |                              |
| Distance (ft):    | 8.7                          |
| Structural Grade: | 0                            |
| O&M Grade:        | 2                            |
| Clock Start/From: | 12                           |
| Clock To:         | 12                           |
| 1st Value:        |                              |
| 2nd Value:        |                              |
| Value Percent:    | 10.000                       |
| Step:             | NO                           |
| Remarks:          |                              |
|                   |                              |