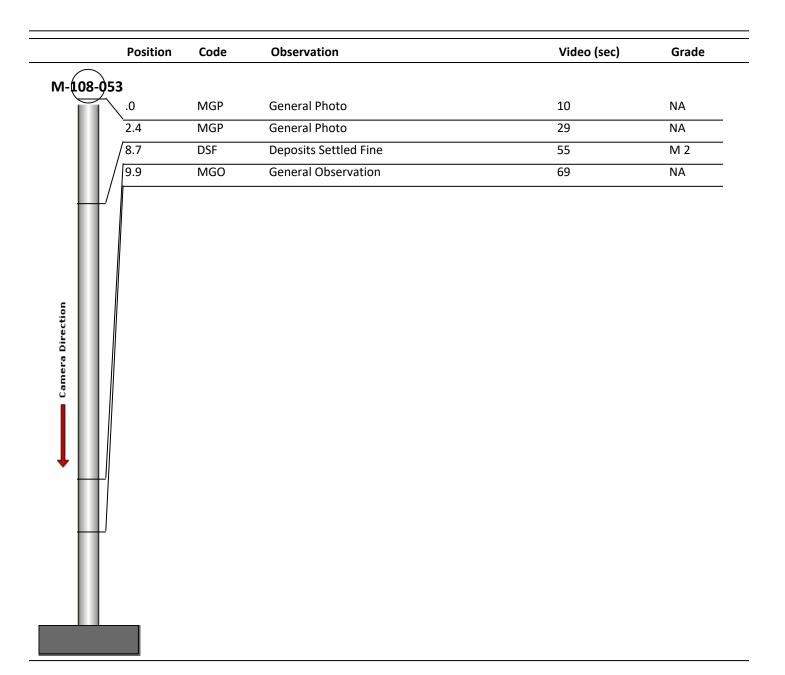

| Code:             | MGP           |
|-------------------|---------------|
| Description:      | General Photo |
|                   |               |
|                   | •             |
| Distance (ft):    | .0            |
| Structural Grade: | 0             |
| O&M Grade:        | 0             |
| Clock Start/From: |               |
| Clock To:         |               |
| 1st Value:        |               |
| 2nd Value:        |               |
| Value Percent:    |               |
| Step:             | NO            |
| Remarks:          |               |