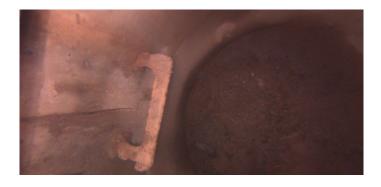

| Code:<br>Description: | MGO<br>General Observation |
|-----------------------|----------------------------|
| Distance (ft):        | 1.3                        |
| Structural Grade:     | 0                          |
| O&M Grade:            | 0                          |
| Clock Start/From:     |                            |
| Clock To:             |                            |
| 1st Value:            |                            |
| 2nd Value:            |                            |
| Value Percent:        |                            |
| Step:                 | NO                         |
| Remarks:              | UNDERSIDE OF FRAME         |
|                       |                            |