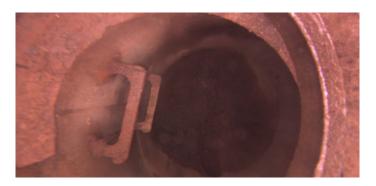

\_\_\_\_

Code:FLDescription:Fracture Longitudinal

| Distance (ft):    | 1.3 |
|-------------------|-----|
| Structural Grade: | 3   |
| O&M Grade:        | 0   |
| Clock Start/From: | 9   |
| Clock To:         |     |
| 1st Value:        |     |
| 2nd Value:        |     |
| Value Percent:    |     |
| Step:             | NO  |
| Remarks:          |     |