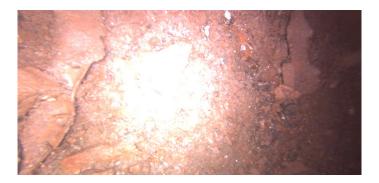

| Code:<br>Description: | DSF<br>Deposits Settled Fine |
|-----------------------|------------------------------|
| Distance (ft):        | 3.8                          |
| Structural Grade:     | 0                            |
| O&M Grade:            | 2                            |
| Clock Start/From:     | 12                           |
| Clock To:             | 12                           |
| 1st Value:            |                              |
| 2nd Value:            |                              |
| Value Percent:        | 10.000                       |
| Step:                 | NO                           |
| Remarks:              |                              |