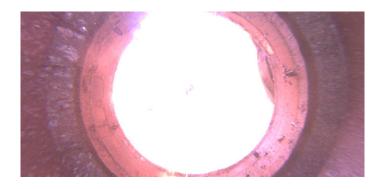

Code: MGP Description: **General Photo** Distance (ft): 1.2 Structural Grade: 0 O&M Grade: 0 Clock Start/From: Clock To: 1st Value: 2nd Value: Value Percent: Step: NO UNDERSIDE OF FRAME Remarks:

| Code:<br>Description:                                                                                                                                  | OBR<br>Obstacle Rocks                     |
|--------------------------------------------------------------------------------------------------------------------------------------------------------|-------------------------------------------|
| Distance (ft):<br>Structural Grade:<br>O&M Grade:<br>Clock Start/From:<br>Clock To:<br>1st Value:<br>2nd Value:<br>Value Percent:<br>Step:<br>Remarks: | 5.6<br>0<br>2<br>12<br>12<br>10.000<br>NO |
| Kemarks:                                                                                                                                               |                                           |