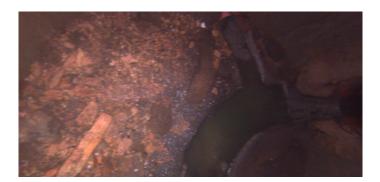

Code: MGP Description: **General Photo** Distance (ft): 1.2 Structural Grade: 0 O&M Grade: 0 Clock Start/From: Clock To: 1st Value: 2nd Value: Value Percent: Step: NO UNDERSIDE OF FRAME Remarks:

| Code:<br>Description:                                                                                                                                  | OBR<br>Obstacle Rocks                     |
|--------------------------------------------------------------------------------------------------------------------------------------------------------|-------------------------------------------|
| Distance (ft):<br>Structural Grade:<br>O&M Grade:<br>Clock Start/From:<br>Clock To:<br>1st Value:<br>2nd Value:<br>Value Percent:<br>Step:<br>Remarks: | 5.6<br>0<br>2<br>12<br>12<br>10.000<br>NO |
| Kemarks:                                                                                                                                               |                                           |