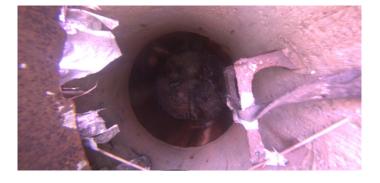

**General Observation** Description: Distance (ft): .0 Structural Grade: 0 O&M Grade: 0 Clock Start/From: Clock To: 1st Value: 2nd Value: Value Percent: Step: NO Remarks: access MH

MGO

Wednesday, May 3, 2023 2

Code:

Code: DAR

Description: Deposits Attached Ragging

Distance (ft): .0
Structural Grade: 0
O&M Grade: 2
Clock Start/From: 8
Clock To: 10
1st Value:

2nd Value:
Value Percent: 5.000
Step: NO

Remarks:

Code: RFB

Description: Roots Fine Barrel

Distance (ft): .0
Structural Grade: 0
O&M Grade: 2
Clock Start/From: 3
Clock To:
1st Value:
2nd Value:
Value Percent:

Step: NO

Remarks:

Code: MGO

Description: General Observation