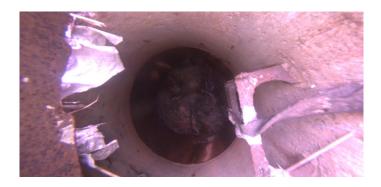

Distance (ft): 1.4
Structural Grade: 0

O&M Grade: 0

Clock Start/From:

Clock To: 1st Value: 2nd Value: Value Percent:

Step: NO

Remarks: UNDERSIDE OF FRAME

Wednesday, May 3, 2023

Code: IW

Description: Infil Weeper

Distance (ft): 2.8
Structural Grade: 0

O&M Grade: 2

Clock Start/From: 12

Clock To: 12

1st Value: 2nd Value: Value Percent:

Step: NO

Remarks: