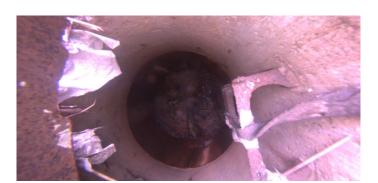

Code: **DSF** 

Description: Deposits Settled Fine

Distance (ft): 2.8
Structural Grade: 0
O&M Grade: 2
Clock Start/From: 12
Clock To: 12
1st Value:

2nd Value:

Value Percent: 5.000 Step: NO

Remarks:

Remarks

Wednesday, May 3, 2023