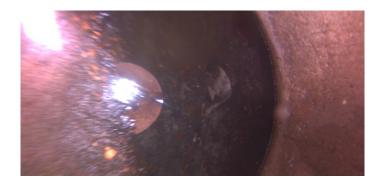

| Code:             | MGO                 |  |
|-------------------|---------------------|--|
| Description:      | General Observation |  |
|                   |                     |  |
|                   |                     |  |
| Distance (ft):    | 1.5                 |  |
| Structural Grade: | 0                   |  |
| O&M Grade:        | 0                   |  |
| Clock Start/From: |                     |  |
| Clock To:         |                     |  |
| 1st Value:        |                     |  |
| 2nd Value:        |                     |  |
| Value Percent:    |                     |  |
| Step:             | NO                  |  |
| Remarks:          | END SURVEY          |  |