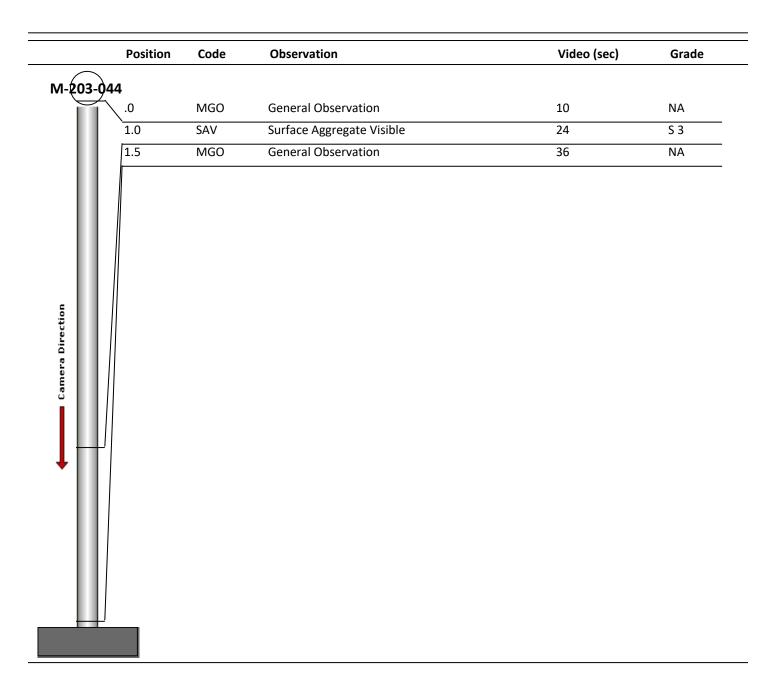

| Code:<br>Description: | MGO<br>General Observation |
|-----------------------|----------------------------|
|                       |                            |
| Distance (ft):        | .0                         |
| Structural Grade:     | 0                          |
| O&M Grade:            | 0                          |
| Clock Start/From:     |                            |
| Clock To:             |                            |
| 1st Value:            |                            |
| 2nd Value:            |                            |
| Value Percent:        |                            |
| Step:                 | NO                         |
| Remarks:              | access MH                  |