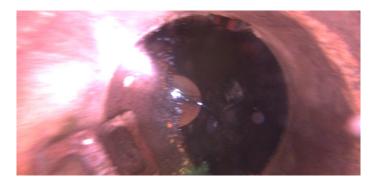

Code:SAVDescription:Surface Aggregate Visible

| Distance (ft):    | 1.0 |  |  |
|-------------------|-----|--|--|
| Structural Grade: | 3   |  |  |
| O&M Grade:        | 0   |  |  |
| Clock Start/From: | 12  |  |  |
| Clock To:         | 12  |  |  |
| 1st Value:        |     |  |  |
| 2nd Value:        |     |  |  |
| Value Percent:    |     |  |  |
| Step:             | NO  |  |  |
| Remarks:          |     |  |  |