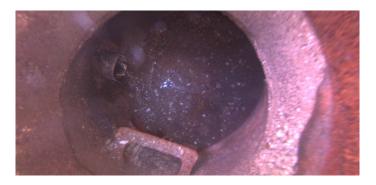

| Code:             | SSS              |
|-------------------|------------------|
| Description:      | Surface Spalling |
|                   |                  |
| Distance (ft):    | .0               |
| Structural Grade: | 2                |
| O&M Grade:        | 0                |
| Clock Start/From: | 3                |
| Clock To:         | 6                |
| 1st Value:        |                  |
| 2nd Value:        |                  |
| Value Percent:    |                  |
| Step:             | NO               |
| Remarks:          |                  |

| Code:             | DSGV                    |
|-------------------|-------------------------|
| Description:      | Deposits Settled Gravel |
|                   |                         |
|                   |                         |
| Distance (ft):    | 2.4                     |
| Structural Grade: | 0                       |
| O&M Grade:        | 2                       |
| Clock Start/From: | 12                      |
| Clock To:         | 12                      |
| 1st Value:        |                         |
| 2nd Value:        |                         |
| Value Percent:    | 10.000                  |
| Step:             | NO                      |
| Remarks:          |                         |
|                   |                         |