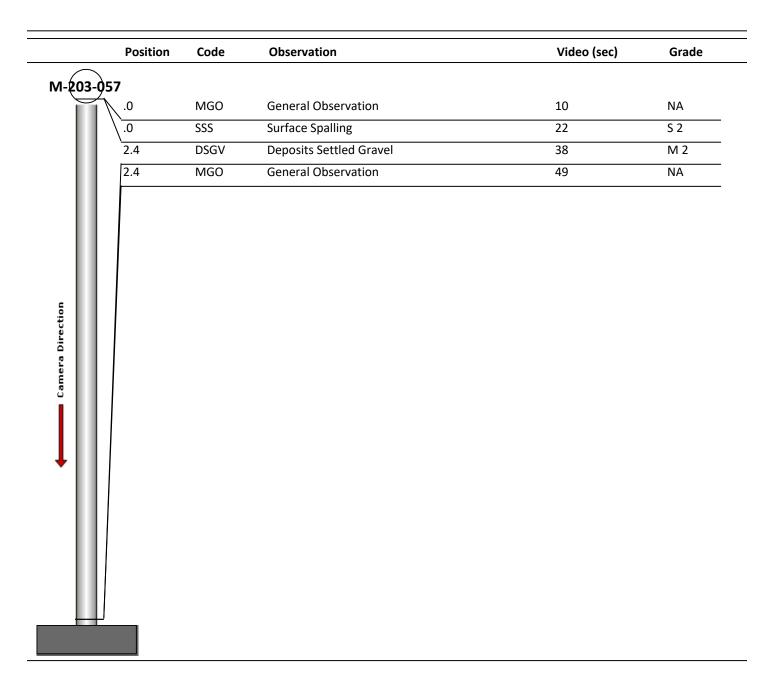

| Code:<br>Description: | MGO<br>General Observation |
|-----------------------|----------------------------|
| Distance (ft):        | .0                         |
| Structural Grade:     | 0                          |
| O&M Grade:            | 0                          |
| Clock Start/From:     |                            |
| Clock To:             |                            |
| 1st Value:            |                            |
| 2nd Value:            |                            |
| Value Percent:        |                            |
| Step:                 | NO                         |
| Remarks:              | ACCESS MH                  |

| Code:             | SSS              |
|-------------------|------------------|
| Description:      | Surface Spalling |
|                   |                  |
| Distance (ft):    | .0               |
| Structural Grade: | 2                |
| O&M Grade:        | 0                |
| Clock Start/From: | 3                |
| Clock To:         | 6                |
| 1st Value:        |                  |
| 2nd Value:        |                  |
| Value Percent:    |                  |
| Step:             | NO               |
| Remarks:          |                  |