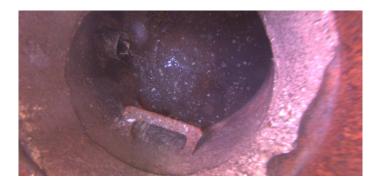

| Code:             | DSGV                    |
|-------------------|-------------------------|
| Description:      | Deposits Settled Gravel |
|                   |                         |
|                   |                         |
| Distance (ft):    | 2.4                     |
| Structural Grade: | 0                       |
| O&M Grade:        | 2                       |
| Clock Start/From: | 12                      |
| Clock To:         | 12                      |
| 1st Value:        |                         |
| 2nd Value:        |                         |
| Value Percent:    | 10.000                  |
| Step:             | NO                      |
| Remarks:          |                         |
|                   |                         |