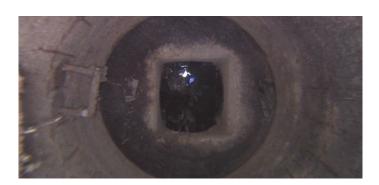

Code: **DSF** 

Description: Deposits Settled Fine

Distance (ft): 4.4
Structural Grade: 0
O&M Grade: 2
Clock Start/From: 12
Clock To: 12
1st Value:

2nd Value:
Value Percent: 10.000
Step: NO

Remarks:

Code:

Description: General Observation