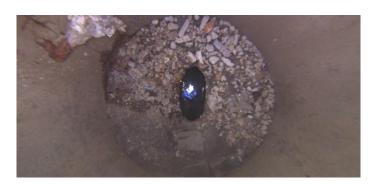

Distance (ft): 7.9
Structural Grade: 0
O&M Grade: 3
Clock Start/From: 12
Clock To: 12
1st Value:

2nd Value:
Value Percent: 15.000
Step: NO

Remarks: Mixed materials

Code: MGO

Description: General Observation