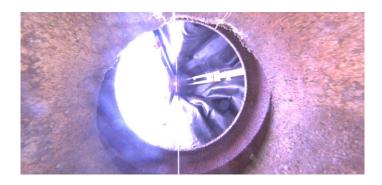

2 Wednesday, May 3, 2023

Code: MGP

Description: General Photo

Distance (ft): 2.7
Structural Grade: 0
O&M Grade: 0

Clock Start/From:

Clock To: 1st Value: 2nd Value: Value Percent:

Step: NO

Remarks: