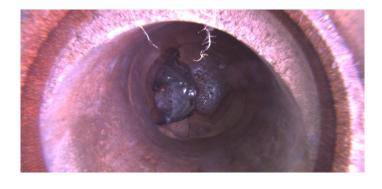

| Code:             | MGP                  |
|-------------------|----------------------|
| Description:      | <b>General Photo</b> |
|                   |                      |
|                   |                      |
| Distance (ft):    | .0                   |
| Structural Grade: | 0                    |
| O&M Grade:        | 0                    |
| Clock Start/From: |                      |
| Clock To:         |                      |
| 1st Value:        |                      |
| 2nd Value:        |                      |
| Value Percent:    |                      |
| Step:             | NO                   |
| Remarks:          |                      |
|                   |                      |