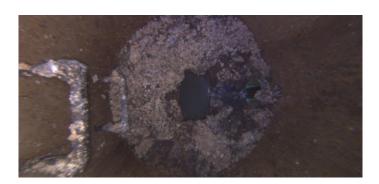

Distance (ft): 8.7
Structural Grade: 0
O&M Grade: 3
Clock Start/From: 12
Clock To: 12
1st Value:

2nd Value:

Value Percent: 15.000 Step: NO

Remarks: Mixed materials

Code: MGO

Description: General Observation