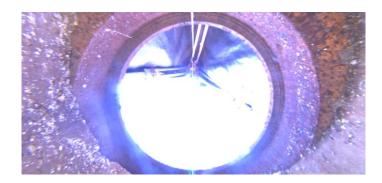

Description: General Photo

Distance (ft): 2.4
Structural Grade: 0

O&M Grade: 0

Clock Start/From:

Clock To: 1st Value: 2nd Value:

Value Percent:

Step: NO

Remarks: