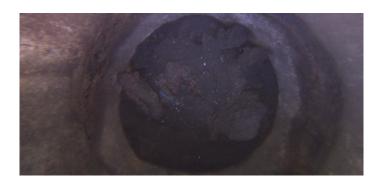

Wednesday, May 3, 2023

|     | Video (sec) | Observation           | Code | Position         |
|-----|-------------|-----------------------|------|------------------|
|     |             |                       |      | M-208-032        |
| NA  | 10          | General Photo         | MGP  | .0               |
| M 4 | 23          | Deposits Settled Fine | DSF  | .7               |
| NA  | 37          | Abandoned Survey      | MSA  | 2.1              |
|     |             |                       |      | Camera Direction |
|     |             |                       |      |                  |

MGP

Wednesday, May 3, 2023

Code:

Code: **DSF** 

Description: Deposits Settled Fine

Distance (ft): .7
Structural Grade: 0
O&M Grade: 4
Clock Start/From: 12
Clock To: 12
1st Value:

Value Percent: **30.000** Step: **NO** 