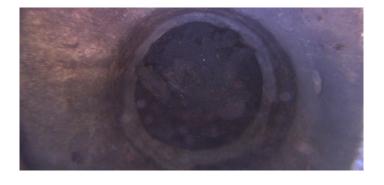

Wednesday, May 3, 2023

|     | Video (sec) | Observation           | Code | Position         |
|-----|-------------|-----------------------|------|------------------|
|     |             |                       |      | M-208-032        |
| NA  | 10          | General Photo         | MGP  | .0               |
| M 4 | 23          | Deposits Settled Fine | DSF  | .7               |
| NA  | 37          | Abandoned Survey      | MSA  | 2.1              |
|     |             |                       |      | Camera Direction |
|     |             |                       |      |                  |

| Description:      | General Photo |
|-------------------|---------------|
| Distance (ft):    | .0            |
| Structural Grade: | 0             |
| O&M Grade:        | 0             |
| Clock Start/From: |               |
| Clock To:         |               |
| 1st Value:        |               |
| 2nd Value:        |               |
| Value Percent:    |               |
| Step:             | NO            |
| Remarks:          |               |
|                   |               |