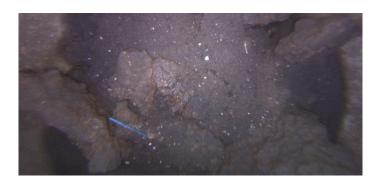

Wednesday, May 3, 2023

|     | Video (sec) | Observation           | Code | Position         |
|-----|-------------|-----------------------|------|------------------|
|     |             |                       |      | M-208-032        |
| NA  | 10          | General Photo         | MGP  | .0               |
| M 4 | 23          | Deposits Settled Fine | DSF  | .7               |
| NA  | 37          | Abandoned Survey      | MSA  | 2.1              |
|     |             |                       |      | Camera Direction |
|     |             |                       |      |                  |

Remarks:

2nd Value:

Code: MSA

Description: Abandoned Survey

Distance (ft): 2.1
Structural Grade: 0
O&M Grade: 0
Clock Start/From:
Clock To:
1st Value:
2nd Value:
Value Percent:

Step: NO Remarks: DSF