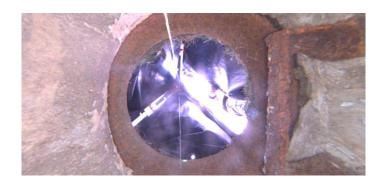

Wednesday, May 3, 2023

| P                | osition | Code | Observation             | Video (sec) | Grade |
|------------------|---------|------|-------------------------|-------------|-------|
| M-209-018        |         |      |                         |             |       |
| ). /             | )       | MGP  | General Photo           | 10          | NA    |
| 2                | .4      | MGP  | General Photo           | 29          | NA    |
| 4                | .9      | DAZ  | Deposits Attached Other | 47          | M 2   |
|                  | .0      | MGO  | General Observation     | 61          | NA    |
|                  |         |      |                         |             |       |
|                  |         |      |                         |             |       |
| 1                |         |      |                         |             |       |
|                  |         |      |                         |             |       |
| E E              |         |      |                         |             |       |
| Camera Direction |         |      |                         |             |       |
| ora D            |         |      |                         |             |       |
| ame              |         |      |                         |             |       |
|                  |         |      |                         |             |       |
|                  |         |      |                         |             |       |
|                  |         |      |                         |             |       |
| *                |         |      |                         |             |       |
|                  |         |      |                         |             |       |
| - 11             |         |      |                         |             |       |
| - 11             |         |      |                         |             |       |
| - 11             |         |      |                         |             |       |
| - 11             |         |      |                         |             |       |
|                  | _       |      |                         |             |       |
|                  |         |      |                         |             |       |

MGP

Wednesday, May 3, 2023

Code: MGP

Description: General Photo

Distance (ft): 2.4
Structural Grade: 0
O&M Grade: 0

Clock Start/From:

Clock To: 1st Value: 2nd Value: Value Percent:

Step: NO