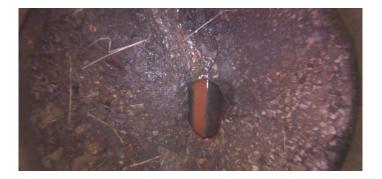

2nd Value:

Value Percent: 5.000 Step: NO

Remarks: Mixed materials

Code: MGO

Description: General Observation

Distance (ft): 6.0
Structural Grade: 0
O&M Grade: 0
Clock Start/From:

Clock To: 1st Value: 2nd Value: Value Percent:

Step: NO

Remarks: Ins. Comp.

Wednesday, May 3, 2023 3