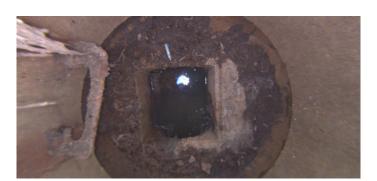

| Position | Code | Observation             | Video (sec) | Grade |
|----------|------|-------------------------|-------------|-------|
| -209-020 |      |                         |             |       |
| .0       | MGP  | General Photo           | 10          | NA    |
| 2.0      | MGP  | General Photo           | 28          | NA    |
| 8.8      | DAZ  | Deposits Attached Other | 55          | M 2   |
| 10.5     | MGO  | General Observation     | 70          | NA    |
|          |      |                         |             |       |

Step: NO

Remarks:

Code: DAZ

Description: Deposits Attached Other

Distance (ft): 8.8
Structural Grade: 0
O&M Grade: 2
Clock Start/From: 12
Clock To: 12
1st Value:

2nd Value:

Value Percent: 10.000 Step: NO

Remarks: Mixed materials