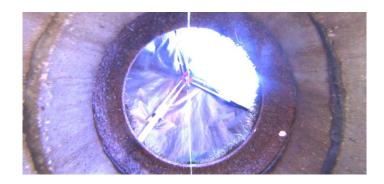

| Position | Code | Observation             | Video (sec) | Grade |
|----------|------|-------------------------|-------------|-------|
| -209-020 |      |                         |             |       |
| .0       | MGP  | General Photo           | 10          | NA    |
| 2.0      | MGP  | General Photo           | 28          | NA    |
| 8.8      | DAZ  | Deposits Attached Other | 55          | M 2   |
| 10.5     | MGO  | General Observation     | 70          | NA    |
|          |      |                         |             |       |

MGP

Wednesday, May 3, 2023

Code:

Code: MGP

Description: General Photo

Distance (ft): 2.0
Structural Grade: 0
O&M Grade: 0

Clock Start/From:

Clock To: 1st Value: 2nd Value: Value Percent: