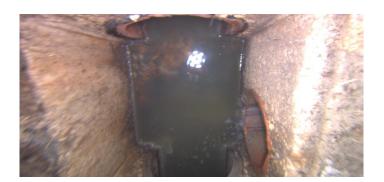

| Position | Code | Observation             | Video (sec) | Grade |
|----------|------|-------------------------|-------------|-------|
| -209-020 |      |                         |             |       |
| .0       | MGP  | General Photo           | 10          | NA    |
| 2.0      | MGP  | General Photo           | 28          | NA    |
| 8.8      | DAZ  | Deposits Attached Other | 55          | M 2   |
| 10.5     | MGO  | General Observation     | 70          | NA    |
|          |      |                         |             |       |

Code: MGO

Description: General Observation

Distance (ft): 10.5
Structural Grade: 0
O&M Grade: 0
Clock Start/From:

Clock To: 1st Value:

2nd Value: Value Percent:

Step: NO

Remarks: Ins. Comp.

Wednesday, May 3, 2023