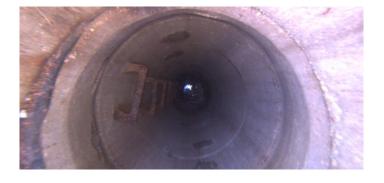

| Position | Code | Observation             | Video (sec) | Grade |
|----------|------|-------------------------|-------------|-------|
| -209-020 |      |                         |             |       |
| .0       | MGP  | General Photo           | 10          | NA    |
| 2.0      | MGP  | General Photo           | 28          | NA    |
| 8.8      | DAZ  | Deposits Attached Other | 55          | M 2   |
| 10.5     | MGO  | General Observation     | 70          | NA    |
|          |      |                         |             |       |

MGP

Wednesday, May 3, 2023

Code:

Code: MGP

Description: General Photo

Distance (ft): 2.0
Structural Grade: 0
O&M Grade: 0

Clock Start/From:

Clock To: 1st Value: 2nd Value: Value Percent: