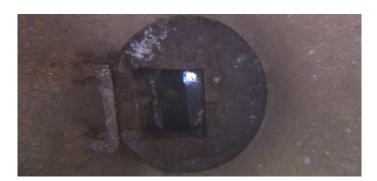

Code:

MGO

Description: General Observation

Distance (ft): 9.4

Structural Grade: **0**O&M Grade: **0** 

Clock Start/From:

Clock To: 1st Value: 2nd Value:

Value Percent: