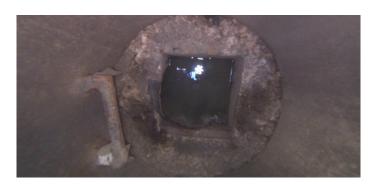

Description: Deposits Attached Other

Distance (ft): 9.6
Structural Grade: 0

O&M Grade: 2

Clock Start/From: 12

Clock To: 12

1st Value:

2nd Value:

Value Percent: 10.000 Step: NO

Remarks: Mixed materials

Code: MGO

Description: General Observation

Distance (ft): 11.4
Structural Grade: 0

O&M Grade: 0

Clock Start/From:

Clock Start/From Clock To:

1st Value: