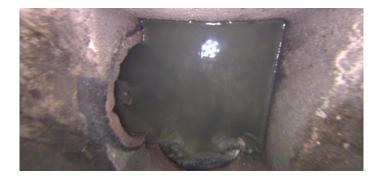

Remarks: Mixed materials

Code: MGO

Description: General Observation

Distance (ft): 11.4
Structural Grade: 0

O&M Grade: 0

Clock Start/From:

Clock Start/From Clock To:

1st Value:

2nd Value: Value Percent:

Step: NO

Remarks: Ins. Comp.

Wednesday, May 3, 2023 3