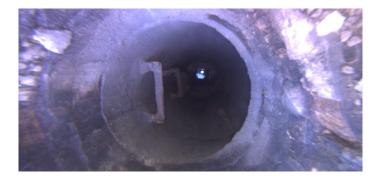

| Code:             | MGP                  |
|-------------------|----------------------|
| Description:      | <b>General Photo</b> |
|                   |                      |
|                   |                      |
| Distance (ft):    | .0                   |
| Structural Grade: | 0                    |
| O&M Grade:        | 0                    |
| Clock Start/From: |                      |
| Clock To:         |                      |
| 1st Value:        |                      |
| 2nd Value:        |                      |
| Value Percent:    |                      |
| Step:             | NO                   |
| Remarks:          |                      |
|                   |                      |