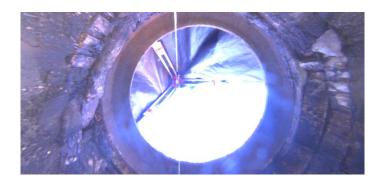

2 Wednesday, May 3, 2023

Code: MGP

Description: General Photo

Distance (ft): 2.2
Structural Grade: 0
O&M Grade: 0
Clock Start/From:

Clock To: 1st Value: 2nd Value: Value Percent:

Step: NO

Remarks:

Code: DAZ