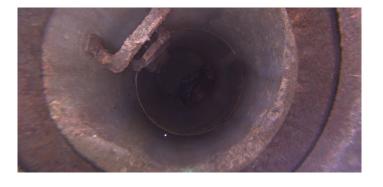

Code: MGO

Description: General Observation

Step: NO

Remarks: ACCESS MH

Code: MGO

Description: General Observation

Distance (ft): 1.6
Structural Grade: 0
O&M Grade: 0

Clock Start/From:

Clock To: 1st Value: 2nd Value: Value Percent:

Step: NO

Remarks: UNDERSIDE OF FRAME

Code: **DSF** 

Description: Deposits Settled Fine

Distance (ft): 7.1
Structural Grade: 0
O&M Grade: 2
Clock Start/From: 6
Clock To: 3
1st Value: