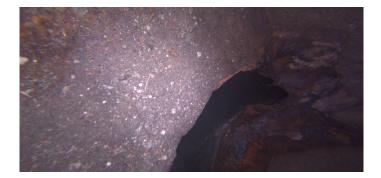

Wednesday, May 3, 2023

|                  | tion Code | Observation               | Video (sec) | Grade |
|------------------|-----------|---------------------------|-------------|-------|
| M-803-006        |           |                           |             |       |
| .0               | MGO       | General Observation       | 10          | NA    |
| 1.6              | MGO       | General Observation       | 26          | NA    |
| 7.1              | DSF       | Deposits Settled Fine     | 50          | M 2   |
| 7.1              | DAR       | Deposits Attached Ragging | 60          | M 2   |
| 7.1              | MGO       | General Observation       | 70          | NA    |
| Camera Direction |           |                           |             |       |

2nd Value: Value Percent: Step:

Remarks:

5.000 NO

4

Distance (ft): 7.1
Structural Grade: 0
O&M Grade: 2
Clock Start/From: 3

Clock To: 1st Value: 2nd Value:

Value Percent: 10.000
Step: NO

Remarks: AROUND TAP