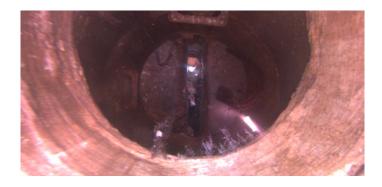

Step: NO

Remarks:

Code: MGO

Description: General Observation

Distance (ft): 1.5
Structural Grade: 0
O&M Grade: 0
Clock Start/From:
Clock To:

1st Value: 2nd Value: Value Percent:

Step: NO

Remarks: UNDERSIDE OF FRAME