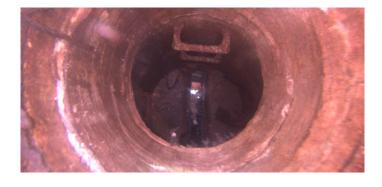

Wednesday, May 3, 2023

1

| Position         | Code | Observation         | Video (sec) | Grade |
|------------------|------|---------------------|-------------|-------|
| M-803-029        |      |                     |             |       |
| .0               | MGO  | General Observation | 10          | NA    |
| .9               | RFJ  | Roots Fine Joint    | 23          | M 1   |
| 1.5              | MGO  | General Observation | 38          | NA    |
| 4.9              | MGO  | General Observation | 57          | NA    |
| Camera Direction |      |                     |             |       |

Code: MGO

Description: General Observation

Step: NO

Remarks: ACCESS MH

Code: RFJ

Description: Roots Fine Joint

Distance (ft): .9
Structural Grade: 0
O&M Grade: 1
Clock Start/From: 5
Clock To: 6
1st Value:

2nd Value: Value Percent: