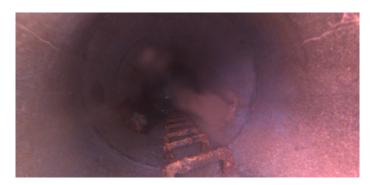

| Code:<br>Description: | MGO<br>General Observation |
|-----------------------|----------------------------|
| Distance (ft):        | .0                         |
| Structural Grade:     | 0                          |
| O&M Grade:            | 0                          |
| Clock Start/From:     |                            |
| Clock To:             |                            |
| 1st Value:            |                            |
| 2nd Value:            |                            |
| Value Percent:        |                            |
| Step:                 | NO                         |
| Remarks:              | END SURVEY                 |

Code:SAVDescription:Surface Aggregate Visible

| Distance (ft):    | .0 |  |
|-------------------|----|--|
| Structural Grade: | 3  |  |
| O&M Grade:        | 0  |  |
| Clock Start/From: | 12 |  |
| Clock To:         | 12 |  |
| 1st Value:        |    |  |
| 2nd Value:        |    |  |
| Value Percent:    |    |  |
| Step:             | NO |  |
| Remarks:          |    |  |