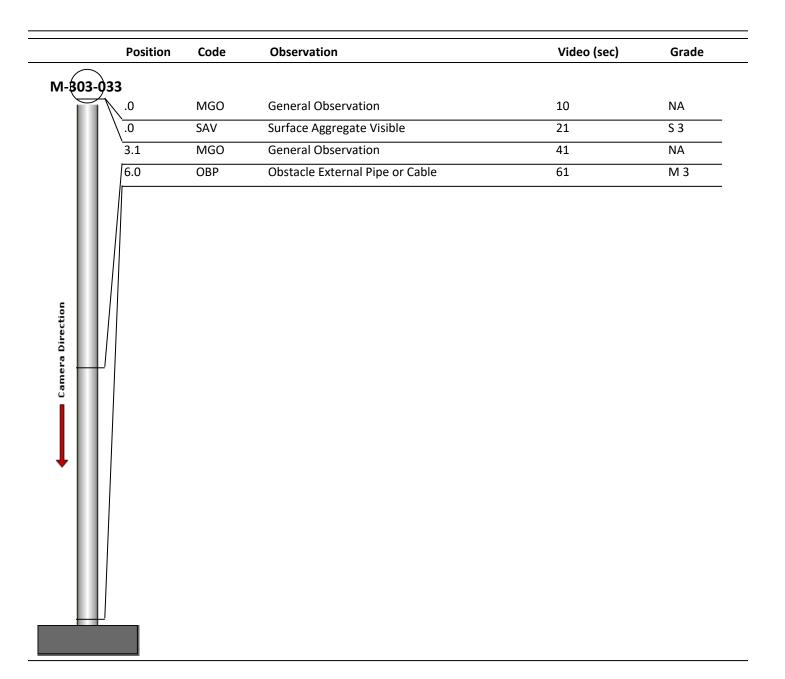

| Code:<br>Description: | MGO<br>General Observation |
|-----------------------|----------------------------|
| Distance (ft):        | .0                         |
| Structural Grade:     | 0                          |
| O&M Grade:            | 0                          |
| Clock Start/From:     |                            |
| Clock To:             |                            |
| 1st Value:            |                            |
| 2nd Value:            |                            |
| Value Percent:        |                            |
| Step:                 | NO                         |
| Remarks:              | END SURVEY                 |

Code:SAVDescription:Surface Aggregate Visible

| Distance (ft):    | .0 |  |
|-------------------|----|--|
| Structural Grade: | 3  |  |
| O&M Grade:        | 0  |  |
| Clock Start/From: | 12 |  |
| Clock To:         | 12 |  |
| 1st Value:        |    |  |
| 2nd Value:        |    |  |
| Value Percent:    |    |  |
| Step:             | NO |  |
| Remarks:          |    |  |