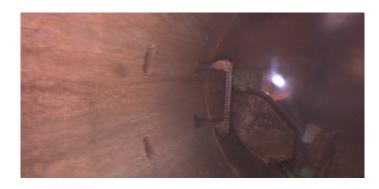

Code: MGO

Description: General Observation

Distance (ft): 1.1
Structural Grade: 0
O&M Grade: 0

Clock Start/From:

Clock To: 1st Value: 2nd Value: Value Percent:

Step: NO

Remarks: MISSING STEP

Code: MGP

Description: General Photo

Distance (ft): 1.1
Structural Grade: 0
O&M Grade: 0
Clock Start/From:

Clock To:
1st Value:
2nd Value:
Value Percent:

Step: NO

Remarks: UNDERSIDE OF FRAME

Code: MGO

Description: General Observation