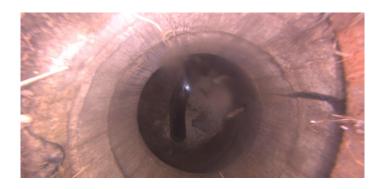

Code: RFJ

Description: Roots Fine Joint

Distance (ft): .0
Structural Grade: 0
O&M Grade: 1
Clock Start/From: 12
Clock To: 12
1st Value:

2nd Value: Value Percent:

Step: NO

Remarks:

Code: MGP

Description: General Photo