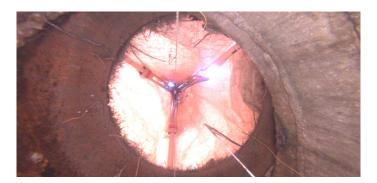

Distance (ft): 1.5
Structural Grade: 0
O&M Grade: 0
Clock Start/From:

Clock To: 1st Value: 2nd Value: Value Percent:

Step: NO

Remarks: UNDERSIDE OF FRAME

Code: MGO

Description: General Observation

Distance (ft): 3.6
Structural Grade: 0

O&M Grade: 0

Clock Start/From:
Clock To:

Clock To: 1st Value: 2nd Value: Value Percent:

Step: NO

Remarks: UNDERSIDE OF FRAME

Wednesday, May 3, 2023