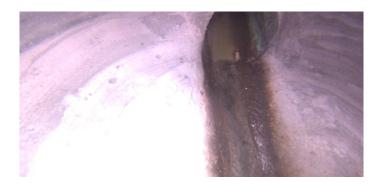

Distance (ft): 6.9
Structural Grade: 0
O&M Grade: 0
Clock Start/From:

Clock To: 1st Value: 2nd Value: Value Percent:

Step: NO

Remarks: END SURVEY

Wednesday, May 3, 2023 3