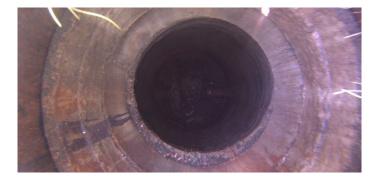

Code: MGO
Description: General Observation

Distance (ft): .0
Structural Grade: 0
O&M Grade: 0
Clock Start/From:
Clock To:
1st Value:
2nd Value:
Value Percent:
Step: NC

Step: NO
Remarks: access mh

Code: RFJ