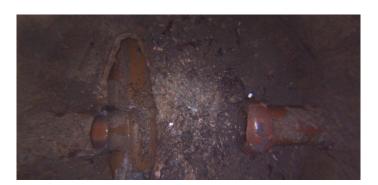

Description: Roots Fine Joint

Distance (ft): .6
Structural Grade: 0
O&M Grade: 1
Clock Start/From: 6
Clock To: 9
1st Value:

2nd Value: Value Percent:

Step: NO

Remarks:

Code: **DSF** 

Description: Deposits Settled Fine

Distance (ft): 5.6
Structural Grade: 0
O&M Grade: 2
Clock Start/From: 12
Clock To: 12
1st Value:

2nd Value:
Value Percent: 5.000
Step: NO

Remarks:

Code: MGO

Description: General Observation

Distance (ft): 7.6